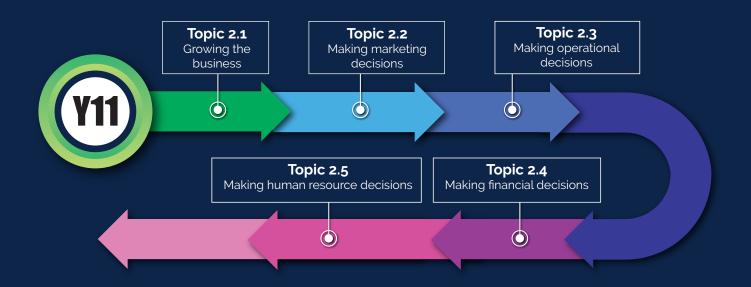

ow link.:

https://nationalcareers.service.gov.uk/job-categories/business-and-finance

# LAYOUT OF THE COURSE

## Component 1 - Internal Assessment Y10

Students are asked to analyse an existing micro enterprise in the local area.

- 1 assignment with 3 sections
- Conducted in Y10 9 hours given to complete
- Equivalent of 30% of the entire grade

### Component 2 - Internal Assessment Y11

Students are asked to develop their own business plan and present this.

- 1 assignment with 3 sections
- Conducted in Y11 9 hours given to complete
- Equivalent of 30% of the entire grade

# Component 3 - External assessment - Y11

- Students will complete a 2 hour written exam in February of Year 11.
- Conducted in Y11
- Equivalent of 40% of the entire grade



# GCSE BUSINESS STUDIES LEARNING JOURNEY



# EDUCATION AND CAREER PROGRESSION

### Sixth Form and College Courses

- Business
- Finance
- Economics

### **Possible Careers**

Business analyst, Economist, Accountant, Surveyor, Financial manager, Mortgage advisor, Corporate Lawyer/solicitor, Project Manager plus many more.

## Please follow link.:

https://nationalcareers.service.gov.uk/job-categories/business-and-finance

# LAYOUT OF THE COURSE

# Component 1 - Internal Assessment Y10

Students are asked to analyse an existing micro enterprise in the local area.

- 1 assignment with 3 sections
- Conducted in Y10 9 hours given to complete
- Equivalent of 30% of the entire grade

### Component 2 - Internal Assessment Y11

Students are asked to develop their own business plan and present this.

1 assignment with 3 sections

- Conduct