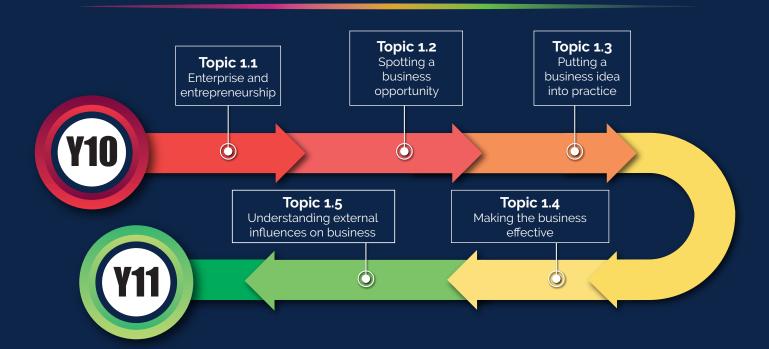

# GCSE BUSINESS STUDIES LEARNING JOURNEY



# EDUCATION AND CAREER PROGRESSION

## Sixth Form and College Courses

- Business
- Finance
- Economics

#### **Possible Careers**

Business analyst, Economist, Accountant, Surveyor, Financial manager, Mortgage advisor, Corporate Lawyer/solicitor, Project Manager plus many more.

#### Please follow link.:

https://nationalcareers.service.gov.uk/job-categories/business-and-finance

# LAYOUT OF THE COURSE

## Component 1 - Internal Assessment Y10

Students are asked to analyse an existing micro enterprise in the local area.

- 1 assignment with 3 sections
- Conducted in Y10 9 hours given to complete
- Equivalent of 30% of the entire grade

### Component 2 - Internal Assessment Y11

Students are asked to develop their own business plan and present this.

- 1 assignment with 3 sections
- Con